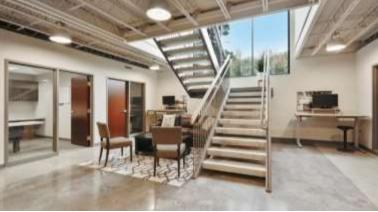

## DOWNTOWN OFFICE BUILDING

FOR SALE or FOR LEASE

210 S. East St. Bloomington, IL 61701

Listed at: \$793,500 or \$13/SF

Just Listed: This truly turnkey building, with tremendous proximity to the Law & Justice Center, would be a great building to own or lease for any local Law Office! I present this 6,400 Sq. Ft. Class A Office Building now well equipped with 12 Private Offices, a beautiful private Conference Room, a shared copy/mail space & break room, 3 restrooms, plenty of storage rooms, as well as a stunning naturally lit open team space in the lower level. Recently remodeled with new finishes, fixtures & equipment, as well as an elegantly opened up lower level on the South side of the building brining a tremendous amount of light & architectural interest into the space. With a new roof, HVAC units & a freshly sealed parking lot, this property is turnkey & ready to go!