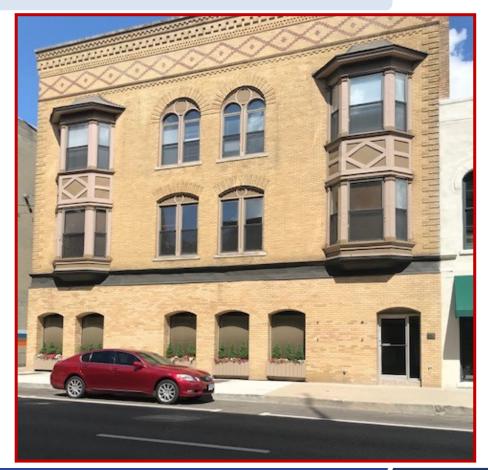

#### PROPERTY OVERVIEW

- Located in Downtown Bloomington across from Law and Justice Center and one block from the McLean County Museum of History and Government Center.
- See map for new Transfer Center location.
- 3-Story building with offices, conference rooms, library, and plenty of storage.
- Well appointed with many updates—MUST SEE!
- Parking available in city parking deck and street.
- History abounds in Downtown.
- Work, Live and Dine in Downtown.

#### **DETAILS**

SIZE: 6,963 sq. ft.

(on 3 floors plus basement)

55' x 45' LOT SIZE:

PARCEL: 21-04-338-007

**ASKING PRICE:** \$528,940

**ZONED:** B-3 (Central Business District)

TAXES: \$4,938 (2020) OTHER: Enterprise Zone