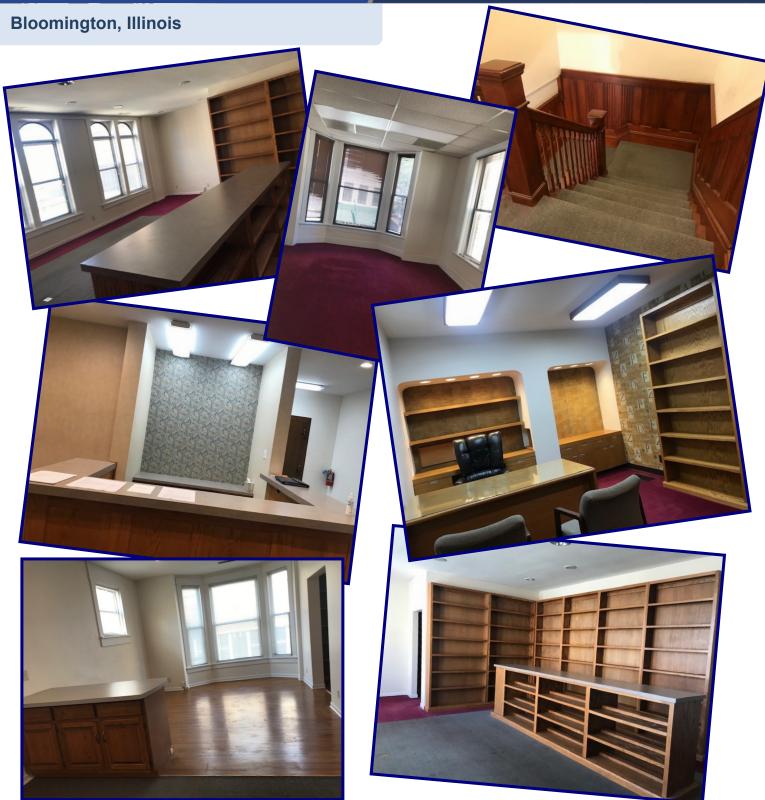

#### PROPERTY OVERVIEW

- Located in Downtown Bloomington across from Law and Justice Center and one block from the McLean County Museum of History and Government Center.
- See map for new Transfer Center location.
- 3-Story building with offices, conference rooms, library, and plenty of storage.
- Well appointed with many updates—MUST SEE!
- Parking available in city parking deck and street.
- History abounds in Downtown.
- Work, Live and Dine in Downtown.

#### **DETAILS**

SIZE: 6,963 sq. ft.

(on 3 floors plus basement)

55' x 45' LOT SIZE:

PARCEL: 21-04-338-007

**ASKING PRICE:** \$528,940

**ZONED:** B-3 (Central Business District)

TAXES: \$4,938 (2020) OTHER: Enterprise Zone