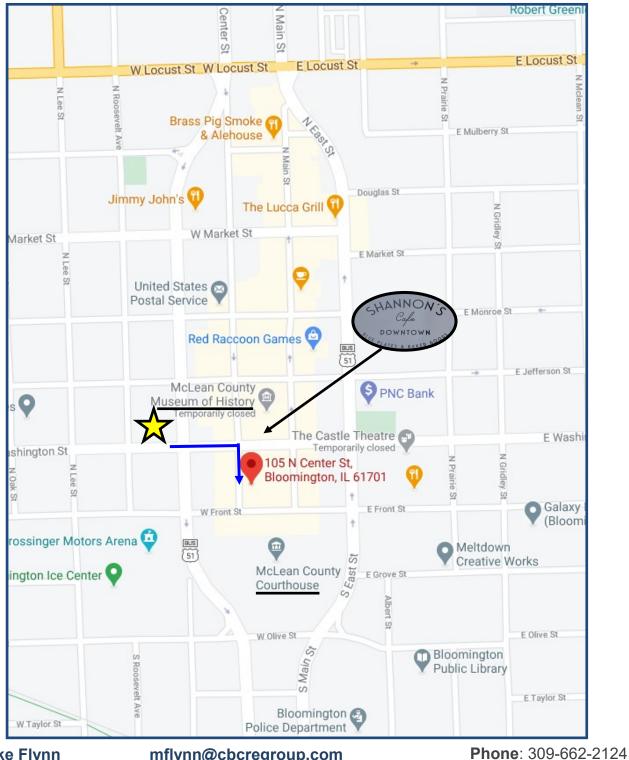

#### PROPERTY OVERVIEW

- Located in Downtown Bloomington across from Law and Justice Center and one block from the McLean County Museum of History and Government Center.
- See map for new Transfer Center location.
- 3-Story building with offices, conference rooms, library, and plenty of storage.
- Well appointed with many updates—MUST SEE!
- Parking available in city parking deck and street.
- History abounds in Downtown.
- Work, Live and Dine in Downtown.

NEWS FLASH!! Shannon's Café is opening next door to the north in December, 2021 🤺

# The #1 Choice for Downtown TRANSFER CENTER 💢 is less than 2 blocks away!

Mike Flynn

mflynn@cbcregroup.com

For SALE

Mike Flynn mflynn@cbcregroup.com

304 N. Hershey Road Bloomington, Illinois 61704

Phone: 309-662-2124