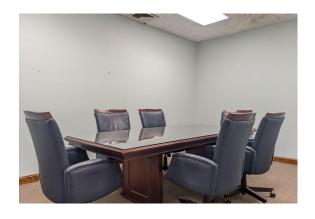

# 121 MAIN STREET, BLOOMINGTON OFFICE SUITE | 2ND FLOOR | LEASE

SUITE 200 | 3,625 SF

Second floor office suite available for lease. The full floor is available for a single tenant. Previously occupied as an attorney's office, the space has a perimeter of private office spaces and conference room, open/work area/reception, two (2) restrooms, breakroom, data storage and secured storage areas inclusive in suite. Building has elevator access. Parking adjacent to building.