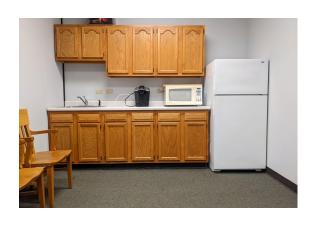

# 121 MAIN STREET, BLOOMINGTON OFFICE SUITE | 2ND FLOOR | LEASE

SUITE 200 | 3,625 SF

Second floor office suite available for lease. The full floor is available for a single tenant. Previously occupied as an attorney's office, the space has a perimeter of private office spaces and conference room, open/work area/reception, two (2) restrooms, breakroom, data storage and secured storage areas inclusive in suite. Building has elevator access. Parking adjacent to building.