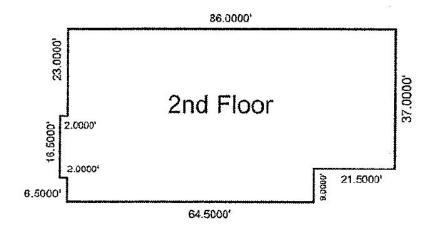

### BUILDING SIZE

15,312 SF

#### **AVAILABLE SPACE**

3,625 SF

# 121 MAIN STREET, BLOOMINGTON OFFICE SUITE | 2ND FLOOR | LEASE

SUITE 200 | 3,625 SF

Second floor office suite available for lease. The full floor is available for a single tenant. Previously occupied as an attorney's office, the space has a perimeter of private office spaces and conference room, open/work area/reception, two (2) restrooms, breakroom, data storage and secured storage areas inclusive in suite. Building has elevator access. Parking adjacent to building.