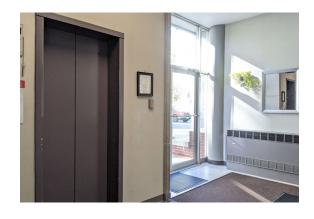

# 121 MAIN STREET, BLOOMINGTON OFFICE SUITE | 2ND FLOOR | LEASE

SUITE 200 | 3,625 SF

Second floor office suite available for lease. The full floor is available for a single tenant. Previously occupied as an attorney's office, the space has a perimeter of private office spaces and conference room, open/work area/reception, two (2) restrooms, breakroom, data storage and secured storage areas inclusive in suite. Building has elevator access. Parking adjacent to building.