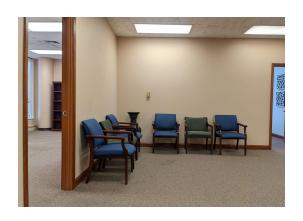

# 121 MAIN STREET, BLOOMINGTON OFFICE SUITE | 2ND FLOOR | LEASE

SUITE 200 | 3,625 SF

Second floor office suite available for lease. The full floor is available for a single tenant. Previously occupied as an attorney's office, the space has a perimeter of private office spaces and conference room, open/work area/reception, two (2) restrooms, breakroom, data storage and secured storage areas inclusive in suite. Building has elevator access. Parking adjacent to building.