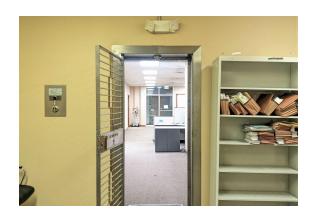

# 121 MAIN STREET, BLOOMINGTON OFFICE SUITE | 2ND FLOOR | LEASE

SUITE 200 | 3,625 SF

Second floor office suite available for lease. The full floor is available for a single tenant. Previously occupied as an attorney's office, the space has a perimeter of private office spaces and conference room, open/work area/reception, two (2) restrooms, breakroom, data storage and secured storage areas inclusive in suite. Building has elevator access. Parking adjacent to building.