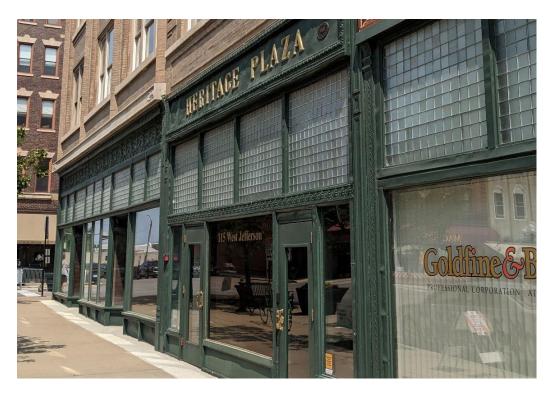

# 115 W. JEFFERSON STREET, BLMTN PROFESSIONAL OFFICE SUITES | LEASE

Introducing an exceptional opportunity for businesses seeking a prestigious address in the thriving city of Bloomington, Illinois. Welcome to Heritage Plaza, a premier commercial office building that offers a blend of sophistication, functionality, and convenience.

Heritage Plaza is a well maintained, owner occupied Downtown property that sits at the corner of W. Jefferson and N. Center. There is a full time on site maintenance professional to proactively maintain the building; but also is available if problems occur. Contract cleaners maintain common area cleaning and the building is installed with a FOB access system to provide high security for tenants.