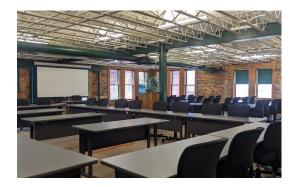

- Suite 103 (3,058 SF), large professional space with many opportunities for a business looking to right size.
- Suite 104 (1,137 SF), great space for a new company looking to establish themselves in a professional environment. Private offices and an open conference room.
- Suite 300 (4,587 SF), large space with endless possibilities for collaboration and privacy.